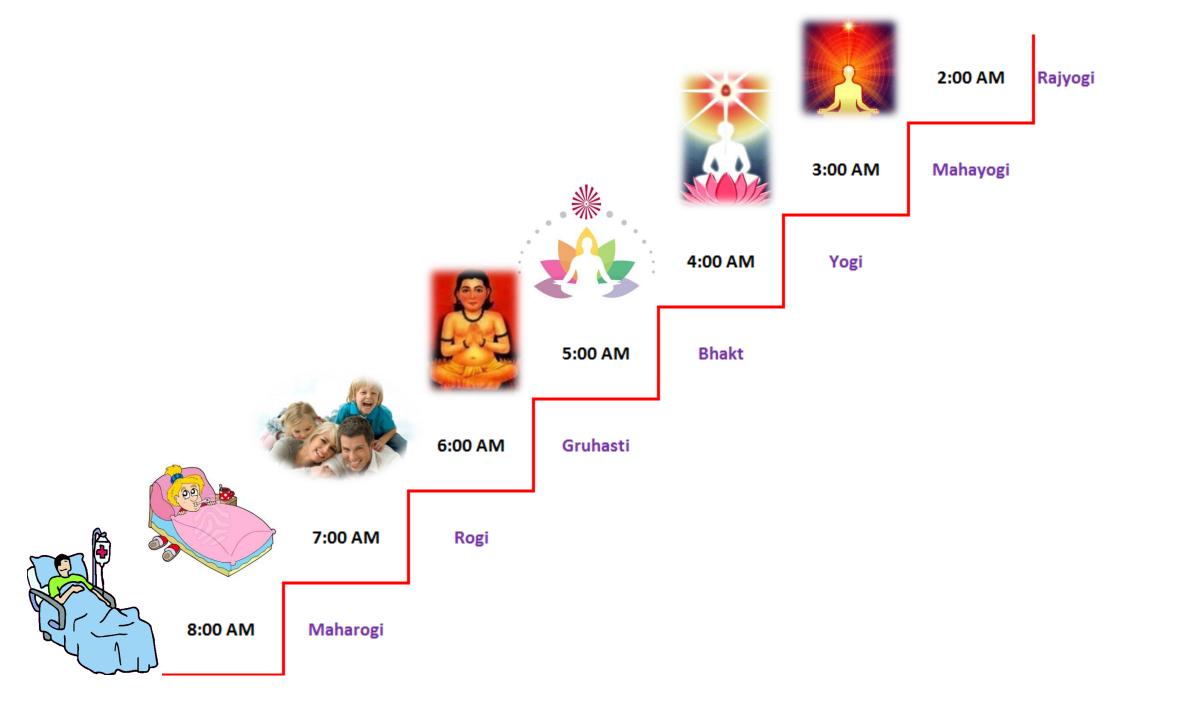

### **Amritvela**

Amritvel a

**Light Food** 

Oh I missed

Adjust sleep time

**Over Eating** 

**Late Night Working** 

Rajyogi