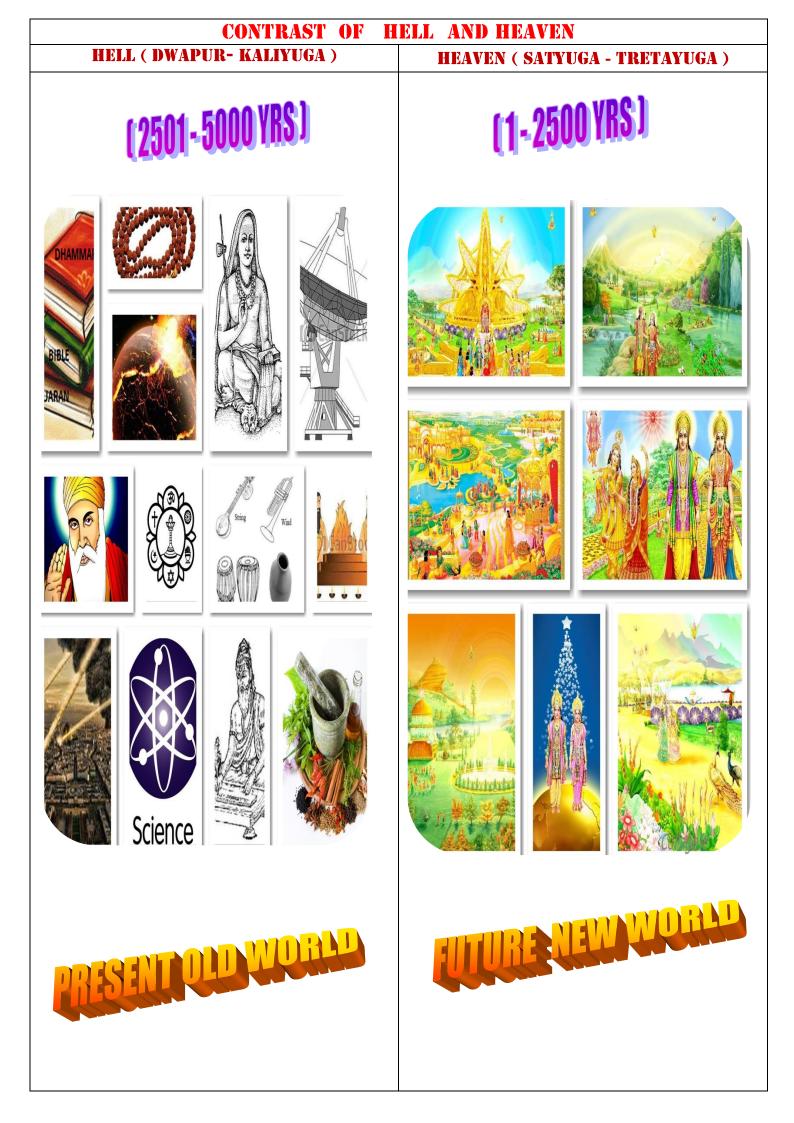

| CONTRAST OF HELL ( RAVAN RAJYA) AND HEAVEN ( RAM RAJYA )                |                                                                                                                                                                                                                                                                                                                                                                                                                                                                                                                                                                                                                                                                                                                                                                                                                                                                                                                                                                                                                                                                                                                                                                                                                                                                                                                                                                                                                                                                                                                                                                                                                                                                                                                                                                                                                                                                                                                                                                                                                                                                                                                               |  |
|-------------------------------------------------------------------------|-------------------------------------------------------------------------------------------------------------------------------------------------------------------------------------------------------------------------------------------------------------------------------------------------------------------------------------------------------------------------------------------------------------------------------------------------------------------------------------------------------------------------------------------------------------------------------------------------------------------------------------------------------------------------------------------------------------------------------------------------------------------------------------------------------------------------------------------------------------------------------------------------------------------------------------------------------------------------------------------------------------------------------------------------------------------------------------------------------------------------------------------------------------------------------------------------------------------------------------------------------------------------------------------------------------------------------------------------------------------------------------------------------------------------------------------------------------------------------------------------------------------------------------------------------------------------------------------------------------------------------------------------------------------------------------------------------------------------------------------------------------------------------------------------------------------------------------------------------------------------------------------------------------------------------------------------------------------------------------------------------------------------------------------------------------------------------------------------------------------------------|--|
| HELL (DWAPUR- KALIYUGA                                                  | HEAVEN ( SATYUGA - TRETA YUGA )                                                                                                                                                                                                                                                                                                                                                                                                                                                                                                                                                                                                                                                                                                                                                                                                                                                                                                                                                                                                                                                                                                                                                                                                                                                                                                                                                                                                                                                                                                                                                                                                                                                                                                                                                                                                                                                                                                                                                                                                                                                                                               |  |
| • The door of Ravan rajya reopen                                        | s since • Ramrajya or the heavenly world begins                                                                                                                                                                                                                                                                                                                                                                                                                                                                                                                                                                                                                                                                                                                                                                                                                                                                                                                                                                                                                                                                                                                                                                                                                                                                                                                                                                                                                                                                                                                                                                                                                                                                                                                                                                                                                                                                                                                                                                                                                                                                               |  |
| Dwapar yuga and continues till end                                      | of Kali from Satyuga and continues till the end of                                                                                                                                                                                                                                                                                                                                                                                                                                                                                                                                                                                                                                                                                                                                                                                                                                                                                                                                                                                                                                                                                                                                                                                                                                                                                                                                                                                                                                                                                                                                                                                                                                                                                                                                                                                                                                                                                                                                                                                                                                                                            |  |
| yuga when the soul is devoid of                                         | qualities Treta yuga. Very few people exist in                                                                                                                                                                                                                                                                                                                                                                                                                                                                                                                                                                                                                                                                                                                                                                                                                                                                                                                                                                                                                                                                                                                                                                                                                                                                                                                                                                                                                                                                                                                                                                                                                                                                                                                                                                                                                                                                                                                                                                                                                                                                                |  |
| due to entry of 5 vices. Due to a                                       | rrival of Satyuga. Everything is very cheaper. The                                                                                                                                                                                                                                                                                                                                                                                                                                                                                                                                                                                                                                                                                                                                                                                                                                                                                                                                                                                                                                                                                                                                                                                                                                                                                                                                                                                                                                                                                                                                                                                                                                                                                                                                                                                                                                                                                                                                                                                                                                                                            |  |
| Ravana, the era of bhakti or                                            | devotion population is approx. 9 lakh in the                                                                                                                                                                                                                                                                                                                                                                                                                                                                                                                                                                                                                                                                                                                                                                                                                                                                                                                                                                                                                                                                                                                                                                                                                                                                                                                                                                                                                                                                                                                                                                                                                                                                                                                                                                                                                                                                                                                                                                                                                                                                                  |  |
| begins, vices start originating.                                        | beginning.                                                                                                                                                                                                                                                                                                                                                                                                                                                                                                                                                                                                                                                                                                                                                                                                                                                                                                                                                                                                                                                                                                                                                                                                                                                                                                                                                                                                                                                                                                                                                                                                                                                                                                                                                                                                                                                                                                                                                                                                                                                                                                                    |  |
| • Here there is 16 degree incomplete                                    | quality • In Satyuga, there are deities who are 16                                                                                                                                                                                                                                                                                                                                                                                                                                                                                                                                                                                                                                                                                                                                                                                                                                                                                                                                                                                                                                                                                                                                                                                                                                                                                                                                                                                                                                                                                                                                                                                                                                                                                                                                                                                                                                                                                                                                                                                                                                                                            |  |
| less, conductless, violent, vicious                                     | s devil degree complete, all qualities full,                                                                                                                                                                                                                                                                                                                                                                                                                                                                                                                                                                                                                                                                                                                                                                                                                                                                                                                                                                                                                                                                                                                                                                                                                                                                                                                                                                                                                                                                                                                                                                                                                                                                                                                                                                                                                                                                                                                                                                                                                                                                                  |  |
| human beings. Every one becomes                                         | corrupt completely viceless, following highest code                                                                                                                                                                                                                                                                                                                                                                                                                                                                                                                                                                                                                                                                                                                                                                                                                                                                                                                                                                                                                                                                                                                                                                                                                                                                                                                                                                                                                                                                                                                                                                                                                                                                                                                                                                                                                                                                                                                                                                                                                                                                           |  |
| in terms of religion and duties. He                                     | e there of conduct and completely nonviolent.                                                                                                                                                                                                                                                                                                                                                                                                                                                                                                                                                                                                                                                                                                                                                                                                                                                                                                                                                                                                                                                                                                                                                                                                                                                                                                                                                                                                                                                                                                                                                                                                                                                                                                                                                                                                                                                                                                                                                                                                                                                                                 |  |
| is enough burden of sinful souls o                                      | n earth. Everyone's dharma (religion) and karma                                                                                                                                                                                                                                                                                                                                                                                                                                                                                                                                                                                                                                                                                                                                                                                                                                                                                                                                                                                                                                                                                                                                                                                                                                                                                                                                                                                                                                                                                                                                                                                                                                                                                                                                                                                                                                                                                                                                                                                                                                                                               |  |
| People exist in huge numbers like                                       | nustard. (action) were elevated. Deities were                                                                                                                                                                                                                                                                                                                                                                                                                                                                                                                                                                                                                                                                                                                                                                                                                                                                                                                                                                                                                                                                                                                                                                                                                                                                                                                                                                                                                                                                                                                                                                                                                                                                                                                                                                                                                                                                                                                                                                                                                                                                                 |  |
| The total population has increased                                      | to 700- hundred fold fortunate ever. There was                                                                                                                                                                                                                                                                                                                                                                                                                                                                                                                                                                                                                                                                                                                                                                                                                                                                                                                                                                                                                                                                                                                                                                                                                                                                                                                                                                                                                                                                                                                                                                                                                                                                                                                                                                                                                                                                                                                                                                                                                                                                                |  |
| 725 crores approx.                                                      | one rule with one religion, one state, one                                                                                                                                                                                                                                                                                                                                                                                                                                                                                                                                                                                                                                                                                                                                                                                                                                                                                                                                                                                                                                                                                                                                                                                                                                                                                                                                                                                                                                                                                                                                                                                                                                                                                                                                                                                                                                                                                                                                                                                                                                                                                    |  |
|                                                                         | language, one dictate. They were owner of                                                                                                                                                                                                                                                                                                                                                                                                                                                                                                                                                                                                                                                                                                                                                                                                                                                                                                                                                                                                                                                                                                                                                                                                                                                                                                                                                                                                                                                                                                                                                                                                                                                                                                                                                                                                                                                                                                                                                                                                                                                                                     |  |
|                                                                         | all oceans, lands and <u>Ether</u> .                                                                                                                                                                                                                                                                                                                                                                                                                                                                                                                                                                                                                                                                                                                                                                                                                                                                                                                                                                                                                                                                                                                                                                                                                                                                                                                                                                                                                                                                                                                                                                                                                                                                                                                                                                                                                                                                                                                                                                                                                                                                                          |  |
| •This Kaliyuga world is fake, in                                        | religious • Satyuga is a Godly golden age i.e a                                                                                                                                                                                                                                                                                                                                                                                                                                                                                                                                                                                                                                                                                                                                                                                                                                                                                                                                                                                                                                                                                                                                                                                                                                                                                                                                                                                                                                                                                                                                                                                                                                                                                                                                                                                                                                                                                                                                                                                                                                                                               |  |
| Kumbhipak (vigorous) hell, land of                                      |                                                                                                                                                                                                                                                                                                                                                                                                                                                                                                                                                                                                                                                                                                                                                                                                                                                                                                                                                                                                                                                                                                                                                                                                                                                                                                                                                                                                                                                                                                                                                                                                                                                                                                                                                                                                                                                                                                                                                                                                                                                                                                                               |  |
| night of brahma, devil forest whe                                       |                                                                                                                                                                                                                                                                                                                                                                                                                                                                                                                                                                                                                                                                                                                                                                                                                                                                                                                                                                                                                                                                                                                                                                                                                                                                                                                                                                                                                                                                                                                                                                                                                                                                                                                                                                                                                                                                                                                                                                                                                                                                                                                               |  |
| suffers strokes of devotion. It can b                                   |                                                                                                                                                                                                                                                                                                                                                                                                                                                                                                                                                                                                                                                                                                                                                                                                                                                                                                                                                                                                                                                                                                                                                                                                                                                                                                                                                                                                                                                                                                                                                                                                                                                                                                                                                                                                                                                                                                                                                                                                                                                                                                                               |  |
| as kingdom of duality, a                                                |                                                                                                                                                                                                                                                                                                                                                                                                                                                                                                                                                                                                                                                                                                                                                                                                                                                                                                                                                                                                                                                                                                                                                                                                                                                                                                                                                                                                                                                                                                                                                                                                                                                                                                                                                                                                                                                                                                                                                                                                                                                                                                                               |  |
| (unrighteousness) or kingdom of ka                                      |                                                                                                                                                                                                                                                                                                                                                                                                                                                                                                                                                                                                                                                                                                                                                                                                                                                                                                                                                                                                                                                                                                                                                                                                                                                                                                                                                                                                                                                                                                                                                                                                                                                                                                                                                                                                                                                                                                                                                                                                                                                                                                                               |  |
| This is lanka or wonder land of                                         |                                                                                                                                                                                                                                                                                                                                                                                                                                                                                                                                                                                                                                                                                                                                                                                                                                                                                                                                                                                                                                                                                                                                                                                                                                                                                                                                                                                                                                                                                                                                                                                                                                                                                                                                                                                                                                                                                                                                                                                                                                                                                                                               |  |
| Ravana. The sovereignty of Ravana<br>the entire world. The 10 heads of  | _                                                                                                                                                                                                                                                                                                                                                                                                                                                                                                                                                                                                                                                                                                                                                                                                                                                                                                                                                                                                                                                                                                                                                                                                                                                                                                                                                                                                                                                                                                                                                                                                                                                                                                                                                                                                                                                                                                                                                                                                                                                                                                                             |  |
| symbolises 5 vices each of ma                                           |                                                                                                                                                                                                                                                                                                                                                                                                                                                                                                                                                                                                                                                                                                                                                                                                                                                                                                                                                                                                                                                                                                                                                                                                                                                                                                                                                                                                                                                                                                                                                                                                                                                                                                                                                                                                                                                                                                                                                                                                                                                                                                                               |  |
| female.                                                                 | le and being religious minded since it is the result<br>of austerity. Where there is bhakti                                                                                                                                                                                                                                                                                                                                                                                                                                                                                                                                                                                                                                                                                                                                                                                                                                                                                                                                                                                                                                                                                                                                                                                                                                                                                                                                                                                                                                                                                                                                                                                                                                                                                                                                                                                                                                                                                                                                                                                                                                   |  |
| londo.                                                                  | (devotion) there lies the sorrow. There is                                                                                                                                                                                                                                                                                                                                                                                                                                                                                                                                                                                                                                                                                                                                                                                                                                                                                                                                                                                                                                                                                                                                                                                                                                                                                                                                                                                                                                                                                                                                                                                                                                                                                                                                                                                                                                                                                                                                                                                                                                                                                    |  |
|                                                                         | ignorance of even 5 vices.                                                                                                                                                                                                                                                                                                                                                                                                                                                                                                                                                                                                                                                                                                                                                                                                                                                                                                                                                                                                                                                                                                                                                                                                                                                                                                                                                                                                                                                                                                                                                                                                                                                                                                                                                                                                                                                                                                                                                                                                                                                                                                    |  |
| • Phonet new here turned into a liv                                     |                                                                                                                                                                                                                                                                                                                                                                                                                                                                                                                                                                                                                                                                                                                                                                                                                                                                                                                                                                                                                                                                                                                                                                                                                                                                                                                                                                                                                                                                                                                                                                                                                                                                                                                                                                                                                                                                                                                                                                                                                                                                                                                               |  |
| •Bharat now has turned into a ju<br>thorns. This is now an old world of |                                                                                                                                                                                                                                                                                                                                                                                                                                                                                                                                                                                                                                                                                                                                                                                                                                                                                                                                                                                                                                                                                                                                                                                                                                                                                                                                                                                                                                                                                                                                                                                                                                                                                                                                                                                                                                                                                                                                                                                                                                                                                                                               |  |
| souls where there is misery. All                                        |                                                                                                                                                                                                                                                                                                                                                                                                                                                                                                                                                                                                                                                                                                                                                                                                                                                                                                                                                                                                                                                                                                                                                                                                                                                                                                                                                                                                                                                                                                                                                                                                                                                                                                                                                                                                                                                                                                                                                                                                                                                                                                                               |  |
| beings have become ever misfortuna                                      |                                                                                                                                                                                                                                                                                                                                                                                                                                                                                                                                                                                                                                                                                                                                                                                                                                                                                                                                                                                                                                                                                                                                                                                                                                                                                                                                                                                                                                                                                                                                                                                                                                                                                                                                                                                                                                                                                                                                                                                                                                                                                                                               |  |
| In Kaliyuga, now there is greatest                                      |                                                                                                                                                                                                                                                                                                                                                                                                                                                                                                                                                                                                                                                                                                                                                                                                                                                                                                                                                                                                                                                                                                                                                                                                                                                                                                                                                                                                                                                                                                                                                                                                                                                                                                                                                                                                                                                                                                                                                                                                                                                                                                                               |  |
| No one has the capability to uno                                        |                                                                                                                                                                                                                                                                                                                                                                                                                                                                                                                                                                                                                                                                                                                                                                                                                                                                                                                                                                                                                                                                                                                                                                                                                                                                                                                                                                                                                                                                                                                                                                                                                                                                                                                                                                                                                                                                                                                                                                                                                                                                                                                               |  |
| this. In the devil realm, every one b                                   | suffering and The end state and support his support                                                                                                                                                                                                                                                                                                                                                                                                                                                                                                                                                                                                                                                                                                                                                                                                                                                                                                                                                                                                                                                                                                                                                                                                                                                                                                                                                                                                                                                                                                                                                                                                                                                                                                                                                                                                                                                                                                                                                                                                                                                                           |  |
| dull headed, mean headed, the wo                                        | rshipper Lord of heaven. That was a new world of                                                                                                                                                                                                                                                                                                                                                                                                                                                                                                                                                                                                                                                                                                                                                                                                                                                                                                                                                                                                                                                                                                                                                                                                                                                                                                                                                                                                                                                                                                                                                                                                                                                                                                                                                                                                                                                                                                                                                                                                                                                                              |  |
| become the head of hell. The land                                       | , water, pious souls. This is understood only by few                                                                                                                                                                                                                                                                                                                                                                                                                                                                                                                                                                                                                                                                                                                                                                                                                                                                                                                                                                                                                                                                                                                                                                                                                                                                                                                                                                                                                                                                                                                                                                                                                                                                                                                                                                                                                                                                                                                                                                                                                                                                          |  |
| sky have undergone division.                                            | Extreme fortunate out of crores. There is unlimited                                                                                                                                                                                                                                                                                                                                                                                                                                                                                                                                                                                                                                                                                                                                                                                                                                                                                                                                                                                                                                                                                                                                                                                                                                                                                                                                                                                                                                                                                                                                                                                                                                                                                                                                                                                                                                                                                                                                                                                                                                                                           |  |
| defamation will follow hell. This is                                    | human praise of heaven, the deity world. There                                                                                                                                                                                                                                                                                                                                                                                                                                                                                                                                                                                                                                                                                                                                                                                                                                                                                                                                                                                                                                                                                                                                                                                                                                                                                                                                                                                                                                                                                                                                                                                                                                                                                                                                                                                                                                                                                                                                                                                                                                                                                |  |
| world where there are untrue sinful p                                   | eople. exist fair, truth speakers, pious and religious                                                                                                                                                                                                                                                                                                                                                                                                                                                                                                                                                                                                                                                                                                                                                                                                                                                                                                                                                                                                                                                                                                                                                                                                                                                                                                                                                                                                                                                                                                                                                                                                                                                                                                                                                                                                                                                                                                                                                                                                                                                                        |  |
|                                                                         | and The Demonstration detected to the test of |  |

souls. The Ramrajya or the deity kingdom is

| CONTRAST OF HELL ( RAVAN RAJYA) AND HEAVEN ( RAM RAJYA )                                                                                             |                                                                                                                                                                                                                     |
|------------------------------------------------------------------------------------------------------------------------------------------------------|---------------------------------------------------------------------------------------------------------------------------------------------------------------------------------------------------------------------|
| HELL (DWAPUR- KALIYUGA)                                                                                                                              | HEAVEN ( SATYUGA - TRETA YUGA )                                                                                                                                                                                     |
| The worshippers are black (impure) due to<br>which they become owner of sorrowful<br>world. Ravan rajya (devil world) is an<br>impure devil dynasty. | referred as pure deity dynasty. There is no<br>categorization of clan. Only one deity clan<br>exists under Vishnu dynasty. The image of<br>Vishnu is displayed at the back behind the<br>throne of Lakshmi Narayan. |

| CONTRAST OF HELL ( RAVAN RAJYA) AND HEAVEN ( RAM RAJYA )                                                                                                                                                                                                                                                                                                            |                                                                                                                                                                                                                                                                                                                                                                                                                                 |
|---------------------------------------------------------------------------------------------------------------------------------------------------------------------------------------------------------------------------------------------------------------------------------------------------------------------------------------------------------------------|---------------------------------------------------------------------------------------------------------------------------------------------------------------------------------------------------------------------------------------------------------------------------------------------------------------------------------------------------------------------------------------------------------------------------------|
| HELL (DWAPUR- KALIYUGA)                                                                                                                                                                                                                                                                                                                                             | HEAVEN ( SATYUGA - TRETA YUGA )                                                                                                                                                                                                                                                                                                                                                                                                 |
| <ol> <li>In hell there is sorrow from start-middle-<br/>end, meaning 100% sorrow. No one is<br/>completely happy. There is 5 % happiness<br/>followed by 95% sorrow. Due to vices only<br/>it is called as hell.</li> </ol>                                                                                                                                         | <ol> <li>In the land of immortality i.e heaven there<br/>is happiness in the beginning-middle-end<br/>i.e limitless happiness, 100% happiness.<br/>Not a single person is in sorrow. It is<br/>called heaven due to absence of vices.</li> </ol>                                                                                                                                                                                |
| <ol> <li>The hell (mortal world) is called as grave<br/>yard. Delhi (old and new) is the capital.<br/>But Delhi is new only in Satyuga when the<br/>world is new.</li> </ol>                                                                                                                                                                                        | 2. The heaven (immortal world) is called as<br>fairy land. Delhi remains as its capital<br>which was Paristan meaning fairly land in<br>Satyuga. This Delhi at that time would be<br>bank of Yamuna over which Palaces would                                                                                                                                                                                                    |
| <ul> <li>3. In Kaliyuga (Iron age) everyone is unrighteous. Here there is criminalization (bad unrighteous tendencies) and unreal decorum for the sake of societal repute and clan. There are diverse sovereignties, multiple states, multiple languages, multiple dictates and contradictory views.</li> <li>4. Here there is karmic bondage or bondage</li> </ul> | <ul> <li>be built.</li> <li>3. In Satyuga-Tretayuga everyone is righteous. There the civilization is with true code of conduct. There is one sovereignty, one deity religion, one language, one dictate.</li> <li>4. In Satyuga, there are relations of happiness wherein one attains joy.</li> </ul>                                                                                                                           |
| of sorrow which causes sorrow. Various relations in the form of brother in law, uncle, maternal uncle etc. exists.                                                                                                                                                                                                                                                  | Relations are also quite few without any burden.                                                                                                                                                                                                                                                                                                                                                                                |
| <ul> <li>5. Kaliyuga is a world of stones where people are irreligious and stone intellect. They utter bitter and bad words, commit sins, show contrast character, do harm to others. This is bad restlessness of Ravan rajya or hell.</li> </ul>                                                                                                                   | 5. Satyuga is a divine world where human<br>beings are pious with divine intellect.<br>Impure words (abuse etc.) are not used<br>over there. No one utters bad words or<br>bitter words. No one commits sin. Theft etc<br>are not carried out. Heart is clean inside-<br>out. There is no attitude to harm each<br>other. All motor organs remain under<br>control, there is no restlessness either of<br>mouth, hands or ears. |
| 6. Kaliyuga is a world of indulgence, hence<br>there are short-lived people with more<br>births. The average age of people is 40-<br>45 yrs, very few reach 100. Long lived<br>people are rarely found, others become<br>patient. Now the human beings have<br>impure slushy body. They do Hatha yogas<br>(Asanas & Pranayamas ) to remain                          | 6. Satyuga is a yogi world. There exists<br>power of purity, hence deities are long<br>lived and powerful with less birth. Deities<br>enjoy average life of 150 years. In Satyuga<br>deities had flawless body. The five<br>elements also had natural beauty. Soul<br>and body both remain pure and beautiful,<br>they remain ever healthy. Neither human                                                                       |

beings nor animals fall sick. Even animals

in Satyuga do not undergo sorrow or

accidental death.

healthy.

|                                                | AJYA) AND HEAVEN ( RAM RAJYA )                 |
|------------------------------------------------|------------------------------------------------|
| HELL (DWAPUR- KALIYUGA)                        | HEAVEN ( SATYUGA - TRETA YUGA )                |
| 7. Now since the 5 elements are also           | 7. In Satyuga (golden age) , the body is not   |
| tamopradhan (degraded), the bodies are         | created through poison (vices.) There these    |
| also dark, some are crippled, some are         | medicines etc don't exist. The body keeps      |
| deformed. The bodies are diseased full         | sparkling. Faces are not being polished.       |
| of germs. This is called as Hell. No           | Each organ is full of fragrance. Even in       |
| matter how much fashionable one                | old age the teeth are in good condition        |
| become, apply powder etc. but still            | since it will disfigure the face if falls out. |
| continue to exist in hell. This time is a      | No one is handicapped or crippled. Even        |
| sinking kingdom or downfall. The more          | though the vision is non-criminal              |
| one decorates himself, the more                | everyone's body parts are totally covered.     |
| subjected to downfall.                         | No one can possess natural beauty like         |
|                                                | Lakshmi Narayan. The apparel of deities is     |
|                                                | very beautiful. The dresses are so first       |
|                                                | class that it need not be washed out.          |
| 8. In Kaliyuga (Iron age) everything is of 'Z' | 8. In Satyuga, everything is of A1 Quality.    |
| quality. All the things of this world are      | Everything is in it's purest form. Things are  |
| perishable. None of the things of golden       | made in such a way that it won't break         |
| age (Satyuga) can be available here. In        | easily. Anything from Kaliyuga or Iron age     |
| comparison to heaven this world is like        | cannot exist over there. The deities would     |
| cow dung, it gives out foul smell. Even        | remain adorned with jewels. Ample of           |
| pure milk is unavailable to drink, powder      | wealth exists. Everyone is joyful. Science     |
| is available instead. Adulterated goods        | leads to happiness and only happiness.         |
| are sold in place of pure milk and ghee.       | Scientists will create modern and beautiful    |
| Every item is adulterated. Everything is       | machines. Everything would be safe and         |
| devoid of essence. Cows are not                | would operate on pure atomic and solar         |
| provided with proper food. Even bricks         | energy. There it is true progress. That is     |
| are hardly available. Nothing is available     | an ocean of milk, the golden aged world.       |
|                                                | In Satyuga, the interactions and               |
| free of cost. Here truth is hidden, only       | transactions are based on truth. There is      |
| falsehood & lies exist everywhere.             |                                                |
| Science is for both happiness and sorrow       | no reason to lie since there won't be any      |
| here. Here everything is artificial false      | greed to acquire money as unlimited            |
| progress.                                      | money is available. There won't be any         |
|                                                | cost of food grains etc. They are available    |
|                                                | free of cost.                                  |
|                                                |                                                |
|                                                |                                                |

| HELL (DWAPA                                                                                                                                                                                                                                                                                                                                                                                                                                                                               | R- KALIYUGA)                                                                                                                                                                                                                                                                                                                                                                                                                                                                                                                                                                                                                                                                                                                                                                                                                                                                                                                                                                                                                                                                                                                                                                                                                                                                                |
|-------------------------------------------------------------------------------------------------------------------------------------------------------------------------------------------------------------------------------------------------------------------------------------------------------------------------------------------------------------------------------------------------------------------------------------------------------------------------------------------|---------------------------------------------------------------------------------------------------------------------------------------------------------------------------------------------------------------------------------------------------------------------------------------------------------------------------------------------------------------------------------------------------------------------------------------------------------------------------------------------------------------------------------------------------------------------------------------------------------------------------------------------------------------------------------------------------------------------------------------------------------------------------------------------------------------------------------------------------------------------------------------------------------------------------------------------------------------------------------------------------------------------------------------------------------------------------------------------------------------------------------------------------------------------------------------------------------------------------------------------------------------------------------------------|
| HELL (DWAPUR- KALIYUGA)                                                                                                                                                                                                                                                                                                                                                                                                                                                                   | HEAVEN ( SATYUGA - TRETA YUGA )                                                                                                                                                                                                                                                                                                                                                                                                                                                                                                                                                                                                                                                                                                                                                                                                                                                                                                                                                                                                                                                                                                                                                                                                                                                             |
| 9. Now the 5 elements (nature) are also tamopradhan (degraded / impure ). These elements have become enemies. Sometimes very hot, other times very cold, sometimes untimely rain. Due to torrential rains all the farmlands get submerged in water. Natural calamities arrive sometimes. Here manure is used in soil to grow good quality crops. Everything has become powerless. For refreshment / recreation hill stations and beautiful places in foreign countries are being visited. | 9. In Satyuga, the 5 elements of nature are also satopradhan i.e in highly pure form. In heaven, there is no summer or winter season, but always autumn. The elements are always in order. The sun also becomes pure with no sign of warmth. The 5 elements also become slaves. There are no untimely rains. Neither the river get flooded. The cow dung is also full of power. The crops are not grown over the dirty land but the soil is very new. The fruits and flowers happen to be bigger in size. The bricks which are available here by paying money are available free of cost over there. The river of milk and ghee flows in heaven. Since there is no summer, there is no need to visit Kashmir or Shimla. Everyone is ever fresh. No yawning any time. There will be no jungle and hills but a small heaven. Beautiful gardens will be there with fragrance emerging all the time. Cool breeze would be ever flowing. Here we have concern for water but there bathing take place amidst waterfalls. The rivers are highly clean and pure with no traces of impurities. There is non-existence of dirt-dust due to which the hands-legs or clothing don't get dirty or muddy thereby giving disgust feelings. The apparels will be of high class that wor't require cleaning. |
| 10. Since Dwapar yuga, search begins. Old<br>things erupt after digging the land. Here<br>efforts are made to reach the end of<br>human world                                                                                                                                                                                                                                                                                                                                             | 10. In Satyuga no one puts effort for<br>discovering old things. Stomach is ever<br>full. The gold mines are ever full. No<br>need exists to dig the land. No one does<br>the effort to discover world.                                                                                                                                                                                                                                                                                                                                                                                                                                                                                                                                                                                                                                                                                                                                                                                                                                                                                                                                                                                                                                                                                     |